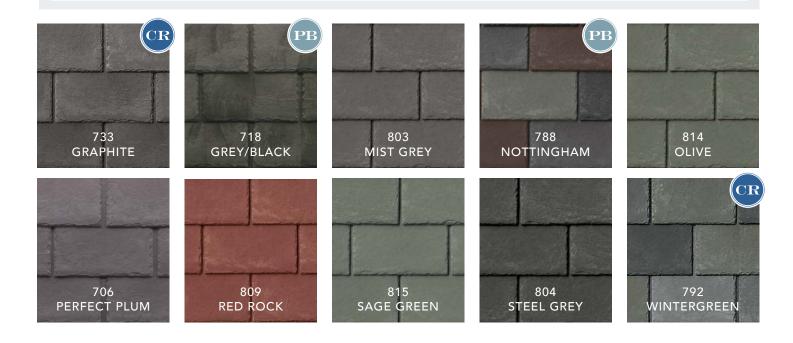

Strikingly textured tiles that bring the feel of a classic roof to your home.

Inspire Slate by DaVinci delivers the best of time-honored design in a range of colors that complement any home. And when you choose a Cool Roof Color, you can reduce energy consumption by as much as 15 percent.

## BRING YOUR ROOF TO LIFE, WITH A PERFECT COLOR THAT'S MADE TO LAST A LIFETIME.