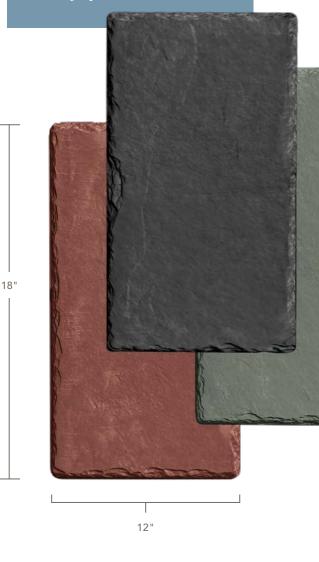

Inspire<sup>®</sup> Slate by Da Vinci LENGTH WIDTH THICKNESS 18" 12" 1/4" Can be installed at 6" to 7.5" exposure

Compression molded using 100%-virgin resins with polymer blend UV blockers, Inspire Slate tiles hold up impressively under the sun, so the color stays rich and vibrant for years.