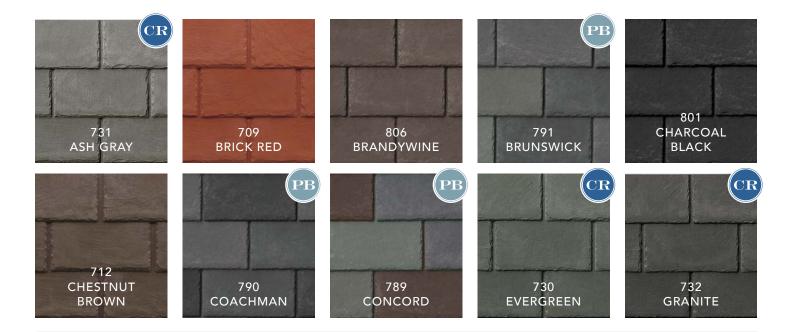

Strikingly textured tiles that bring the feel of a classic roof to your home.

Inspire Slate by DaVinci delivers the best of time-honored design in a range of colors that complement any home. And when you choose a Cool Roof Color, you can reduce energy consumption by as much as 15 percent.

## BRING YOUR ROOF TO LIFE, WITH A PERFECT COLOR THAT'S MADE TO LAST A LIFETIME.