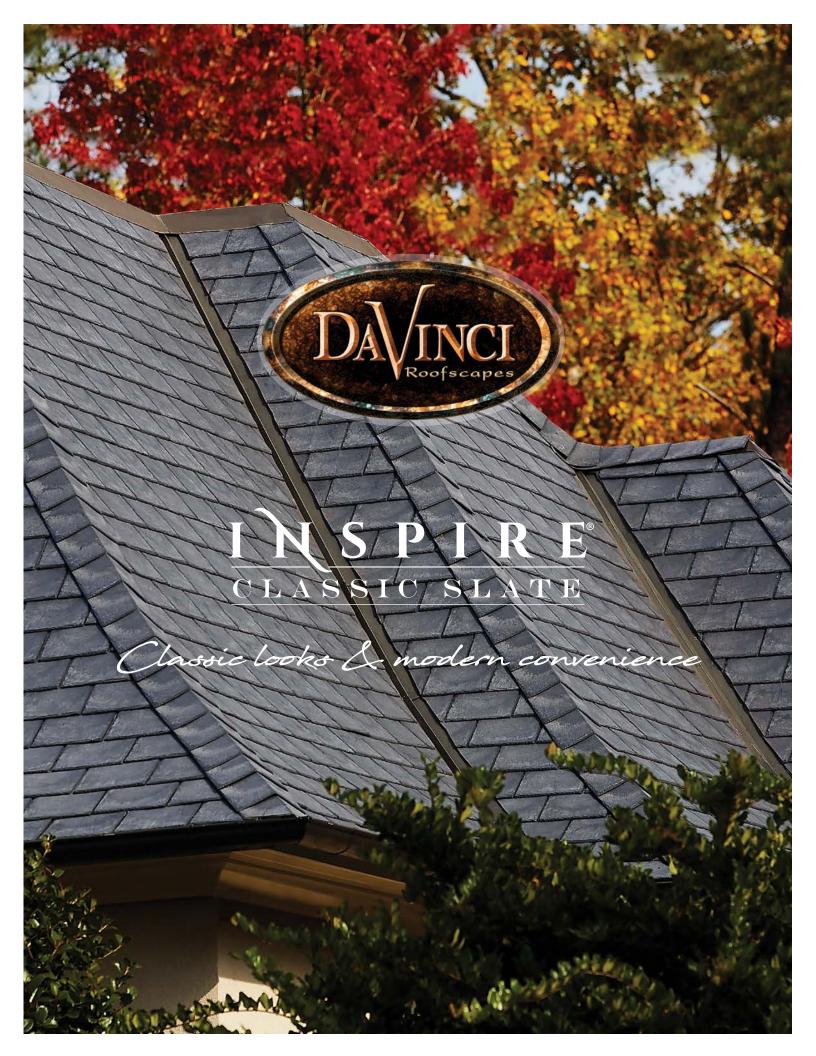

Set your sights higher with INSPIRE SLATE BY DAVINCI

Inspire<sup>®</sup> Slate by DaVinci is a lightweight single-width shingle that replicates the traditional look of weathered slate—in a carefully engineered form that delivers both the look and the performance that make DaVinci the first choice for fine homes everywhere.

THE BEST of what's old.

From Vermont to Louisiana, traditional slate roofs are a time-honored sign of quality and protection. Inspire Slate by DaVinci builds on this heritage, accurately capturing the look of historic single-width slate tile down to the details of its textured surface and deckled edge. But we didn't stop there the beauty of Inspire Slate is much more than skin deep.

## IMPRESS with what's new.

Inspire Slate delivers a level of performance that allows it to weather any climate in style. Advanced, environmentally conscious material technology and manufacturing processes produce uniform tiles that are remarkably thin, while standing strong against snow and rain, wind and hail, chips and cracks and reducing maintenance.