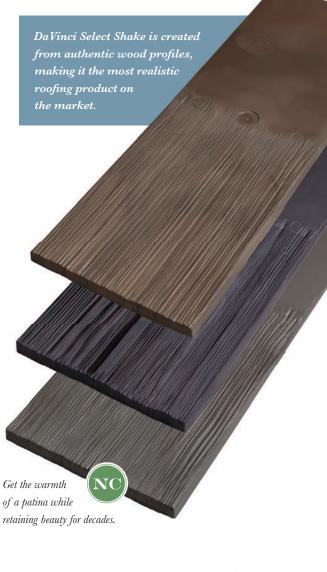

## Introducing DAVINCI SELECT SHAKE

DaVinci Select Shake molds are created from authentic cedar shake, giving your home the beauty of real cedar without the ongoing maintenance and upkeep. With our wide range of profiles, there's nothing holding you back from your dream home.

## DAVINCI JUST MADE A GREAT THING greater

With the DaVinci reputation of durability and effortless upkeep, our Select Shake tiles imitate authentic cedar shake better than any product on the market. DaVinci Select Shake molds are taken from real wood profiles, making them perfect for projects where a traditional cedar look is desired. DaVinci doesn't stop at beauty—the product design of our Select Shake allows for faster installation and will withstand whatever Mother Nature brings to the exterior of your home. When you're looking for the beauty of real cedar shake with the lasting elegance of DaVinci, our Select Shake has your home covered.

## The beauty of natural shake ... but ours is for keeps.

DaVinci's Select Shake roofing provides the craftsmanship and authenticity of natural, hand-split cedar shake with the advantages of color stability and a lifetime warranty. Meet your vision and make your dream home a reality with our versatile design.