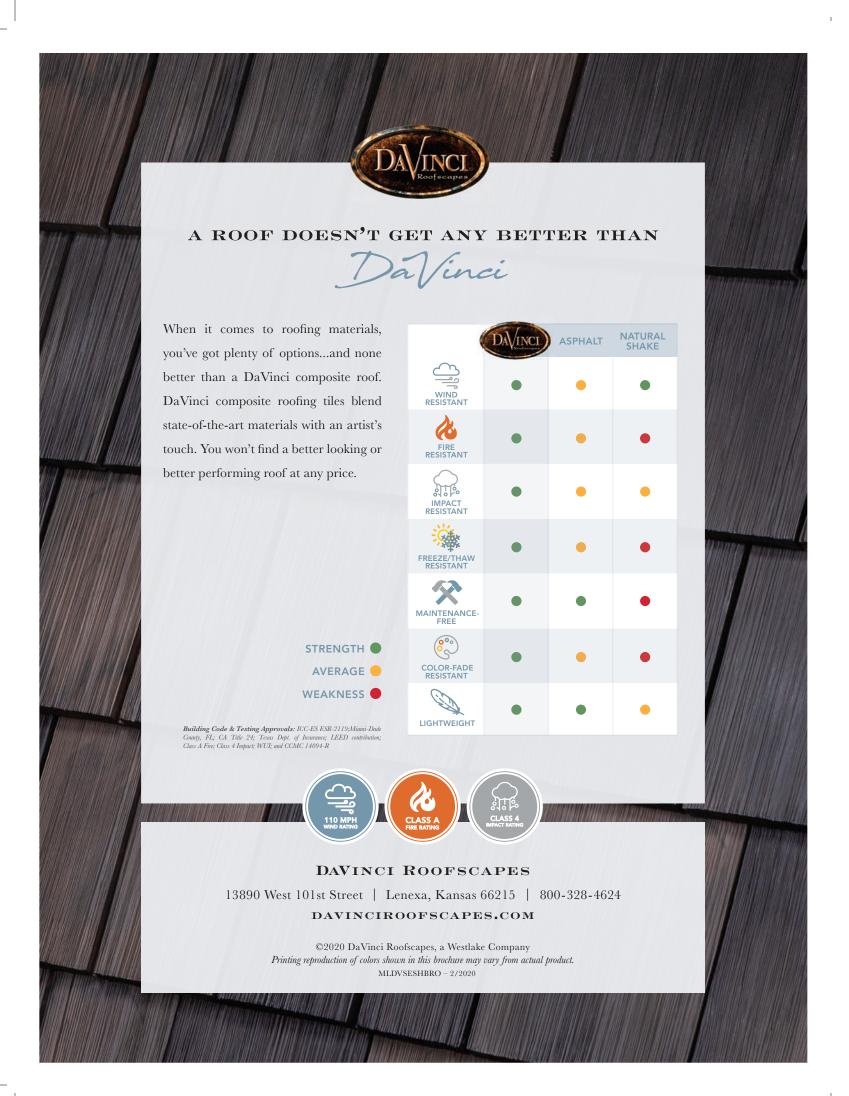

## Introducing DAVINCI SELECT SHAKE

DaVinci Select Shake molds are created from authentic cedar shake, giving your home the beauty of real cedar without the ongoing maintenance and upkeep. With our wide range of profiles, there's nothing holding you back from your dream home.

## DAVINCI JUST MADE A GREAT THING greater

With the DaVinci reputation of durability and effortless upkeep, our Select Shake tiles imitate authentic cedar shake better than any product on the market. DaVinci Select Shake molds are taken from real wood profiles, making them perfect for projects where a traditional cedar look is desired. DaVinci doesn't stop at beauty—the product design of our Select Shake allows for faster installation and will withstand whatever Mother Nature brings to the exterior of your home. When you're looking for the beauty of real cedar shake with the lasting elegance of DaVinci, our Select Shake has your home covered.