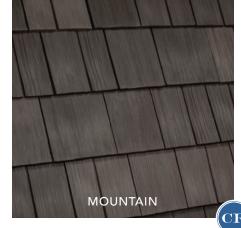

## THE ONLY LIMIT IS YOUR

imagination

Nobody offers more options for your home than DaVinci. Whether

| you're looking for a single color or one of our expertly-crafted color     |                   |                             |
|----------------------------------------------------------------------------|-------------------|-----------------------------|
| blends, DaVinci Select Shake will bring your aesthetic vision to life. Our |                   |                             |
| shake tiles come in 8" and 10" widths. The 10" pieces have a simulated     |                   |                             |
| keyway to give the look of 4" and 6" shake to create a multi-width         |                   |                             |
| appearance. With DaVinci, you can make your dream home a reality.          |                   |                             |
|                                                                            |                   |                             |
|                                                                            |                   |                             |
| DaVinci Select Shake                                                       |                   |                             |
| WIDTHS                                                                     | THICKNESS AT BUTT | WEIGHT/SQUARE               |
|                                                                            |                   |                             |
| 8", 10"                                                                    | 5/8"              | 10" (284 lbs), 9" (316 lbs) |
|                                                                            |                   |                             |