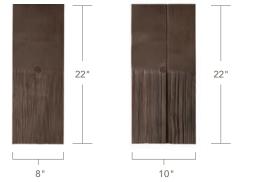

## THE ONLY LIMIT IS YOUR

imagination

Nobody offers more options for your home than DaVinci. Whether

| you're looking for a single color or one of our expertly-crafted color     |                   |                             |
|----------------------------------------------------------------------------|-------------------|-----------------------------|
| blends, DaVinci Select Shake will bring your aesthetic vision to life. Our |                   |                             |
| shake tiles come in 8" and 10" widths. The 10" pieces have a simulated     |                   |                             |
| keyway to give the look of 4" and 6" shake to create a multi-width         |                   |                             |
| appearance. With DaVinci, you can make your dream home a reality.          |                   |                             |
|                                                                            |                   |                             |
|                                                                            |                   |                             |
| DaVinci Select Shake                                                       |                   |                             |
| WIDTHS                                                                     | THICKNESS AT BUTT | WEIGHT/SQUARE               |
|                                                                            |                   |                             |
| 8", 10"                                                                    | 5/8"              | 10" (284 lbs), 9" (316 lbs) |
|                                                                            |                   |                             |