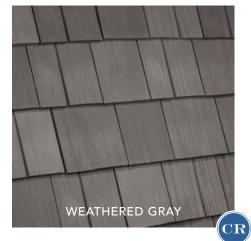

## Introducing DAVINCI SELECT SHAKE

DaVinci Select Shake molds are created from authentic cedar shake, giving your home the beauty of real cedar without the ongoing maintenance and upkeep. With our wide range of profiles, there's nothing holding you back from your dream home.

## DAVINCI JUST MADE A GREAT THING greater

With the DaVinci reputation of durability and effortless upkeep, our Select Shake tiles imitate authentic cedar shake better than any product on the market. DaVinci Select Shake molds are taken from real wood profiles, making them perfect for projects where a traditional cedar look is desired. DaVinci doesn't stop at beauty—the product design of our Select Shake allows for faster installation and will withstand whatever Mother Nature brings to the exterior of your home. When you're looking for the beauty of real cedar shake with the lasting elegance of DaVinci, our Select Shake has your home covered.