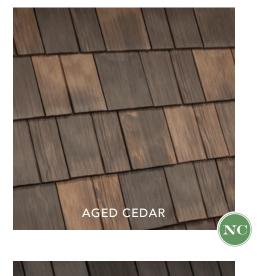

## THE ONLY LIMIT IS YOUR

imagination

Nobody offers more options for your home than DaVinci. Whether

| you're looking for a single color or one of our expertly-crafted color     |                   |                             |
|----------------------------------------------------------------------------|-------------------|-----------------------------|
| blends, DaVinci Select Shake will bring your aesthetic vision to life. Our |                   |                             |
| shake tiles come in 8" and 10" widths. The 10" pieces have a simulated     |                   |                             |
| keyway to give the look of 4" and 6" shake to create a multi-width         |                   |                             |
| appearance. With DaVinci, you can make your dream home a reality.          |                   |                             |
|                                                                            |                   |                             |
|                                                                            |                   |                             |
| DaVinci Select Shake                                                       |                   |                             |
| WIDTHS                                                                     | THICKNESS AT BUTT | WEIGHT/SQUARE               |
|                                                                            |                   |                             |
| 8", 10"                                                                    | 5/8"              | 10" (284 lbs), 9" (316 lbs) |
|                                                                            |                   |                             |