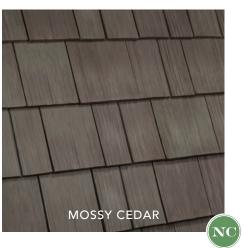

## THE ONLY LIMIT IS YOUR

imagination

Nobody offers more options for your home than DaVinci. Whether

| you're looking for a single color or one of our expertly-crafted color     |                   |                             |
|----------------------------------------------------------------------------|-------------------|-----------------------------|
| blends, DaVinci Select Shake will bring your aesthetic vision to life. Our |                   |                             |
| shake tiles come in 8" and 10" widths. The 10" pieces have a simulated     |                   |                             |
| keyway to give the look of 4" and 6" shake to create a multi-width         |                   |                             |
| appearance. With DaVinci, you can make your dream home a reality.          |                   |                             |
|                                                                            |                   |                             |
|                                                                            |                   |                             |
| DaVinci Select Shake                                                       |                   |                             |
| WIDTHS                                                                     | THICKNESS AT BUTT | WEIGHT/SQUARE               |
|                                                                            |                   |                             |
| 8", 10"                                                                    | 5/8"              | 10" (284 lbs), 9" (316 lbs) |
|                                                                            |                   |                             |