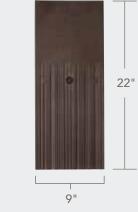

#### SINGLE-WIDTH

The tidy and uniform appearance is a popular choice for a wide range of architectural styles.

DaVinci Shake

|              | WIDTHS                | THICKNESS<br>AT BUTT | WEIGHT/SQUARE               |
|--------------|-----------------------|----------------------|-----------------------------|
| MULTI-WIDTH  | 9", 8",<br>7", 6", 4" | 5/8"                 | 10" (300 lbs), 9" (333 lbs) |
| SINGLE-WIDTH | 9"                    | 5/8"                 | 10" (297 lbs), 9" (330 lbs) |
| SELECT SHAKE | 8", 10"               | 5/8"                 | 10" (284 lbs), 9" (316 lbs) |