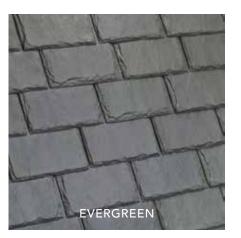

led tradesmen made the installation process complicated and costly. Thanks to the genius of DaVinci, the look of slate is more viable than ever.



MULTI-WIDTH Multi-width tiles provide the greatest degree of authenticity and flexibility.





SINGLE-WIDTH Single-width tiles reduce material and

speed up installation time without

compromising style.

PROVINCE The look of slate at a fraction of the cost and weight.



## MULTI-WIDTH SLATE





































## SINGLE-WIDTH SLATE



Some homes were created with the promise of a slate roof in mind. DaVinci's Single-Width Slate delivers on that promise with its astonishing versatility. Our single-width tile construction streamlines installation but still enables the flexibility of straight or staggered appearances.













ALSO AVAILABLE IN COOL ROOF COLOR  $(\mathbf{CR})$ 

It feels right.











We've gone back to the past to ensure a beautiful future for your home.





THIS COMPOSITE PRODUCT COMES IN AT A VERY COMPETITIVE PRICE POINT WITHOUT ANY SACRIFICE IN QUALITY OR PERFORMANCE. HOMEOWNERS LIKE THAT IT MATCHES THE LOOK OF A SINGLE-WIDTH SLATE OPTION WHILE ADDING VALUE TO THEIR HOME.





ALSO AVAILABLE IN COOL ROOF COLOR

Province Slate tiles add the classic look of authentic slate to any residence. Just as important, low maintenance makes life easier for homeowners and fade-resistant color stability assures long-lasting beauty.





66

RYAN, ROOFING CONTRACTOR







DAVINCI SLATE FITS WELL WITH MY TRADITIONALLY-BASED AND FRENCH PROVINCIAL **DESIGNS. HOMEOWNERS REALLY** LIKE THE DETAILED LOO