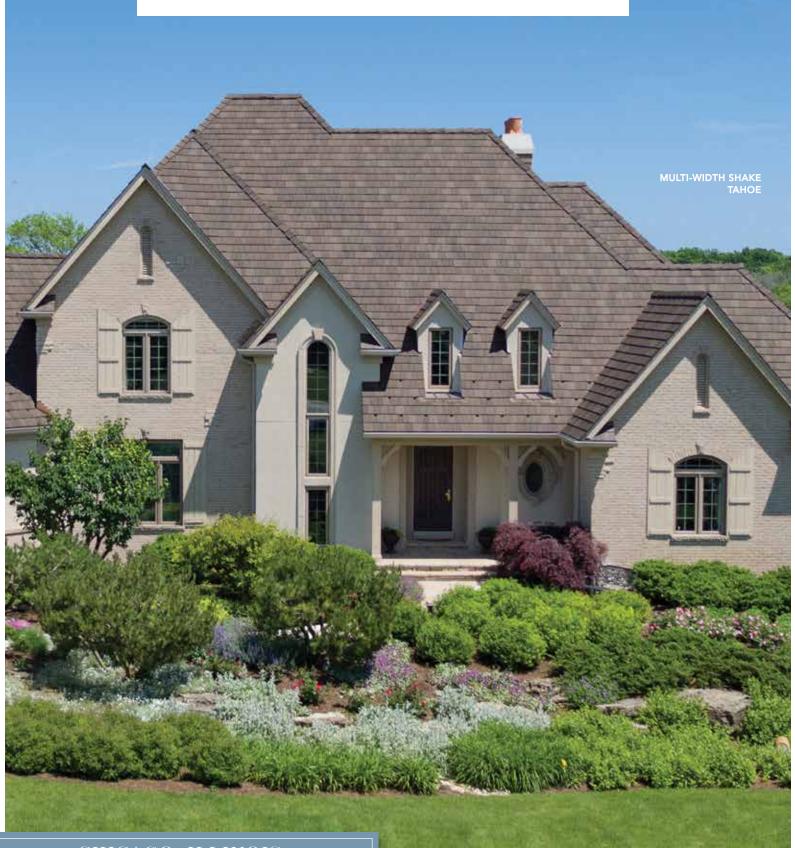

## MULTI-WIDTH SHAKE

Everything you love about shake ... without the headaches or the heartaches.

DaVinci Multi-Width Shake recalls the craftsmanship and authenticity of natural, hand-split cedar shake with the advantages of color stability and a lifetime warranty. These deep-grained, multiple-width tiles are available in nine standard color blends.