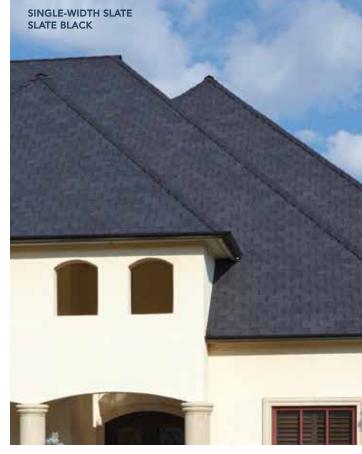

## SINGLE-WIDTH SLATE

Some homes were created with the promise of a slate roof in mind. DaVinci's Single-Width Slate delivers on that promise with its astonishing versatility. Our single-width tile construction streamlines installation but still enables the flexibility of straight or staggered appearances.

ALSO AVAILABLE IN COOL ROOF COLOR  $(\mathbf{CR})$ 

It feels right.

We've gone back to the past to ensure a beautiful future for your home.

THIS COMPOSITE PRODUCT COMES IN AT A VERY COMPETITIVE PRICE POINT WITHOUT ANY SACRIFICE IN QUALITY OR PERFORMANCE. HOMEOWNERS LIKE THAT IT MATCHES THE LOOK OF A SINGLE-WIDTH SLATE OPTION WHILE ADDING VALUE TO THEIR HOME.