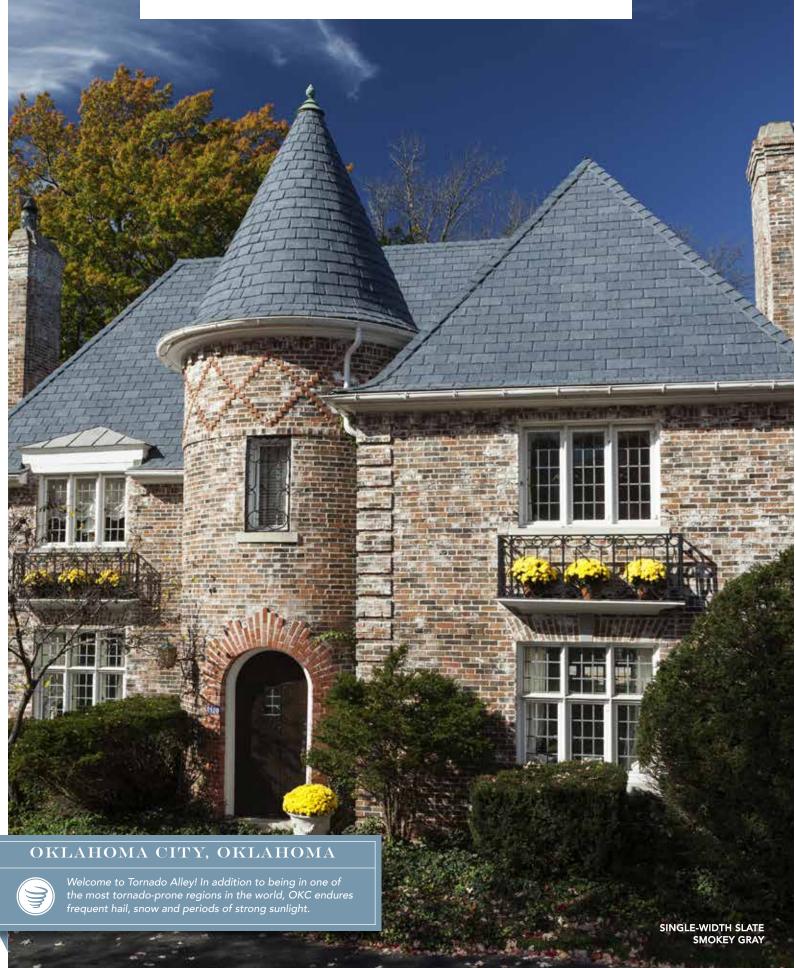

## SINGLE-WIDTH SLATE

Some homes were created with the promise of a slate roof in mind. DaVinci's Single-Width Slate delivers on that promise with its astonishing versatility. Our single-width tile construction streamlines installation but still enables the flexibility of straight or staggered appearances.

ALSO AVAILABLE IN COOL ROOF COLOR  $(\mathbf{CR})$ 

It feels right.

We've gone back to the past to ensure a beautiful future for your home.

THIS COMPOSITE PRODUCT COMES IN AT A VERY COMPETITIVE PRICE POINT WITHOUT ANY SACRIFICE IN QUALITY OR PERFORMANCE. HOMEOWNERS LIKE THAT IT MATCHES THE LOOK OF A SINGLE-WIDTH SLATE OPTION WHILE ADDING VALUE TO THEIR HOME.

## CHICAGO, ILLINOIS

The Windy City probably got its name from an abundance of political banter. Nevertheless, Chicago faces its share of winter weather and a violent freeze and thaw cycle.

ALSO AVAILABLE IN COOL ROOF COLOR  $(\mathbf{CR})$ 