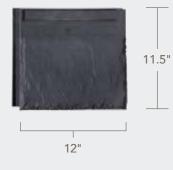

#### PROVINCE

The inspired engineering of Province makes uncommon beauty considerably more attainable. Its innovative design requires less overlap (reducing waste and cost), making it a stylish upgrade that won't bust the budget.

PROVINCE SLATE ..... Page 16

ALSO AVAILABLE IN COOL ROOF COLOR

Province Slate tiles add the classic look of authentic slate to any residence. Just as important, low maintenance makes life easier for homeowners and fade-resistant color stability assures long-lasting beauty.

#### **CREATING EXPOSURE**

Straight or staggered tile coursing is a personal choice. Although budget and architectural style will enter into the equation, personal preference is typically the final determining factor. With DaVinci Multi-Width and Single-Width tiles, you have the greatest ability to vary tile placement. Province Slate tiles must be installed at an 8" exposure.