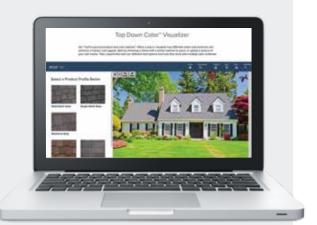

#### THE TOP DOWN **COLOR™ VISUALIZER**

See for yourself how your color options enhance your home's curb appeal. This powerful tool lets you upload an image and experiment with color combinations of roofing, trim and more.