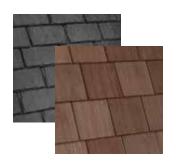

#### MULTI-WIDTH

Our most authentic-looking and versatile option, DaVinci's Multi-Width tiles set the high mark for luxury. Laying tiles of multiple widths in a straight or staggered pattern creates the most natural, non-repeating appearance possible.

#### SINGLE-WIDTH

Single-width tiles add a budget-friendly touch of tradition to your home in either a straight or staggered pattern. The uniform tile size and impact-resistant composite construction work to reduce waste and speed up installation.