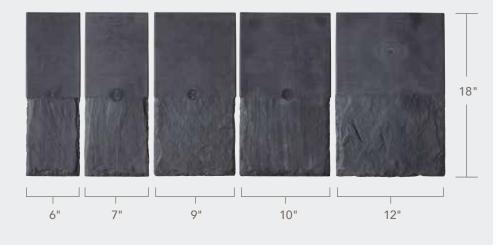

#### MULTI-WIDTH

Our most authentic-looking and versatile option, DaVinci's Multi-Width tiles set the high mark for luxury. Laying tiles of multiple widths in a straight or staggered pattern creates the most natural, non-repeating appearance possible.

| MULTI-WIDTH | SLATE | Page 12 |
|-------------|-------|---------|
| MULTI-WIDTH | SHAKE | Page 22 |

#### **CREATING EXPOSURE**

Straight or staggered tile coursing is a personal choice. Although budget and architectural style will enter into the equation, personal preference is typically the final determining factor. With DaVinci Multi-Width and Single-Width tiles, you have the greatest ability to vary tile placement. Province Slate tiles must be installed at an 8" exposure.

For a finished look and a lifetime of enhanced performance, DaVinci makes a full offering of specialized accessory pieces in every standard color we offer.

**TWO-PIECE** 

TURRET KITS

Multi-Width and Single-Width Slate can be installed at 6", 7", 71/2" and 8" exposure.