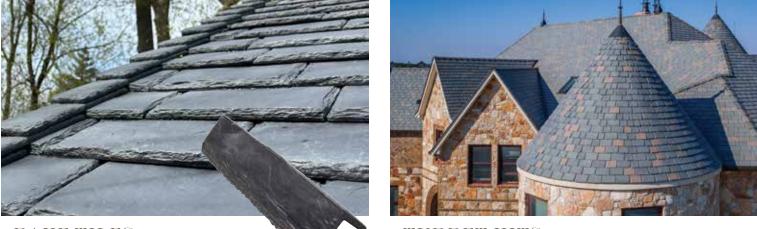

Realistic chisel marks add a hand-crafted finishing touch.

**VS. NATURAL SHAKE** 

Unfortunately, the long-hailed performance attributes of cedar shake have disappeared along with old-growth trees. Rotting, cracking and curling is inevitable. In most climates, cedar shake has a lifespan comparable to (or even less than) asphalt. DaVinci composite tiles give you the look you love with superior durability for a lifetime.

#### **VS. NATURAL SLATE**

Like a rock? Slate tiles are not immune to the ravages of time...or hail. Its tiny fissures make natural slate susceptible to damage caused by freeze and thaw cycles. DaVinci slate products defy the elements for decades of enduring and worry-free beauty.