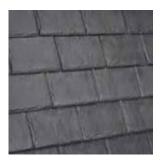

#### MULTI-WIDTH

Our most authentic-looking and versatile option, DaVinci's Multi-Width tiles set the high mark for luxury. Laying tiles of multiple widths in a straight or staggered pattern creates the most natural, non-repeating appearance possible.

## MULTI-WIDTH SLATE