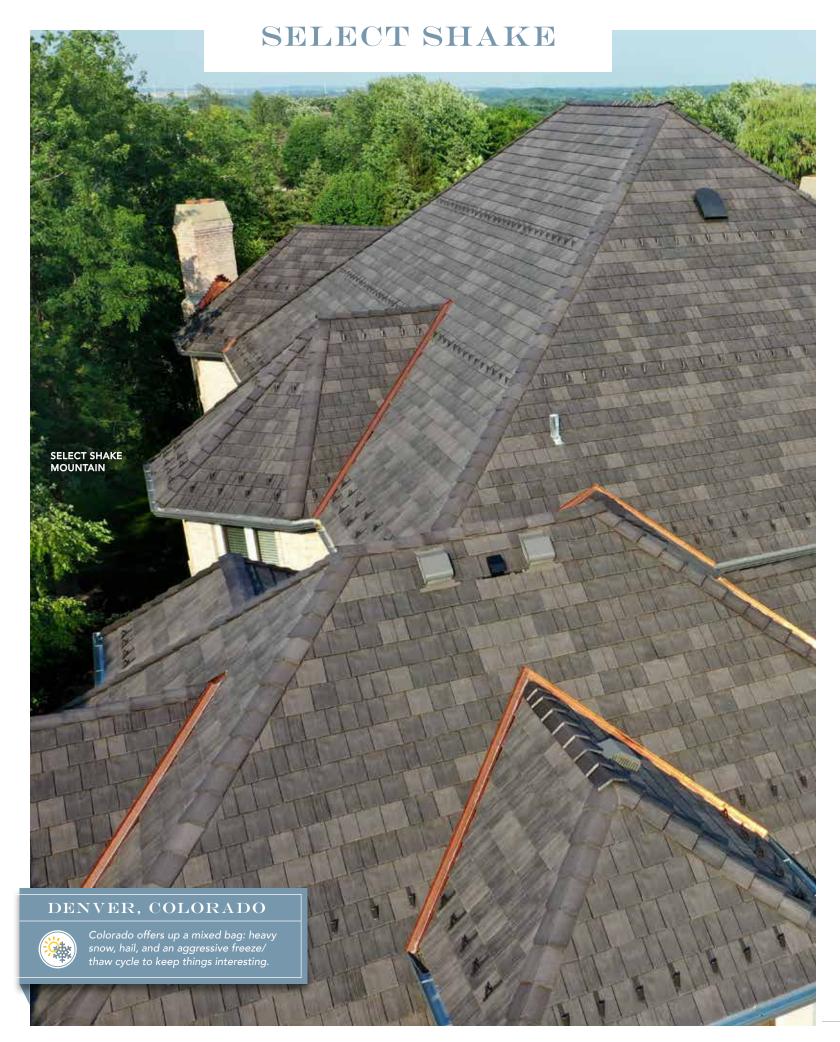

#### SELECT SHAKE

Created from real cedar profiles, Select Shake gives your home the beauty of authentic wood while remaining maintenance-free. The versatile design provides a worry-free, best-in-class roof that speeds up installation with the look of multi-width shake.

The beauty of natural shake ... but ours is for keeps.

MOUNTAIN

DaVinci's Select Shake provides the craftsmanship and authenticity of natural, hand-split cedar shake with the advantages of color stability and a lifetime warranty. Meet your vision and make your dream home a reality with our versatile design.

## CHICAGO, ILLINOIS

The Windy City probably got its name from an abundance of political banter. Nevertheless, Chicago faces its share of winter weather and a violent freeze and thaw cycle.

ALSO AVAILABLE IN COOL ROOF COLOR  $(\mathbf{CR})$ 