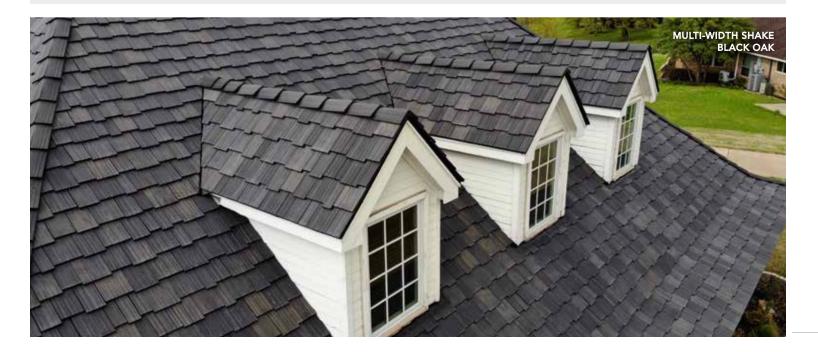

## MULTI-WIDTH SHAKE

Everything you love about shake ... without the headaches or the heartaches.

DaVinci Multi-Width Shake recalls the craftsmanship and authenticity of natural, hand-split cedar shake with the advantages of color stability and a lifetime warranty. These deep-grained, multiple-width tiles are available in nine standard color blends.