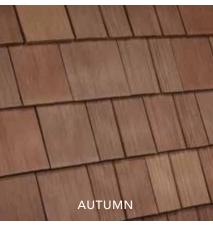

The beauty of natural shake ... but ours is for keeps.

MOUNTAIN

DaVinci's Select Shake provides the craftsmanship and authenticity of natural, hand-split cedar shake with the advantages of color stability and a lifetime warranty. Meet your vision and make your dream home a reality with our versatile design.