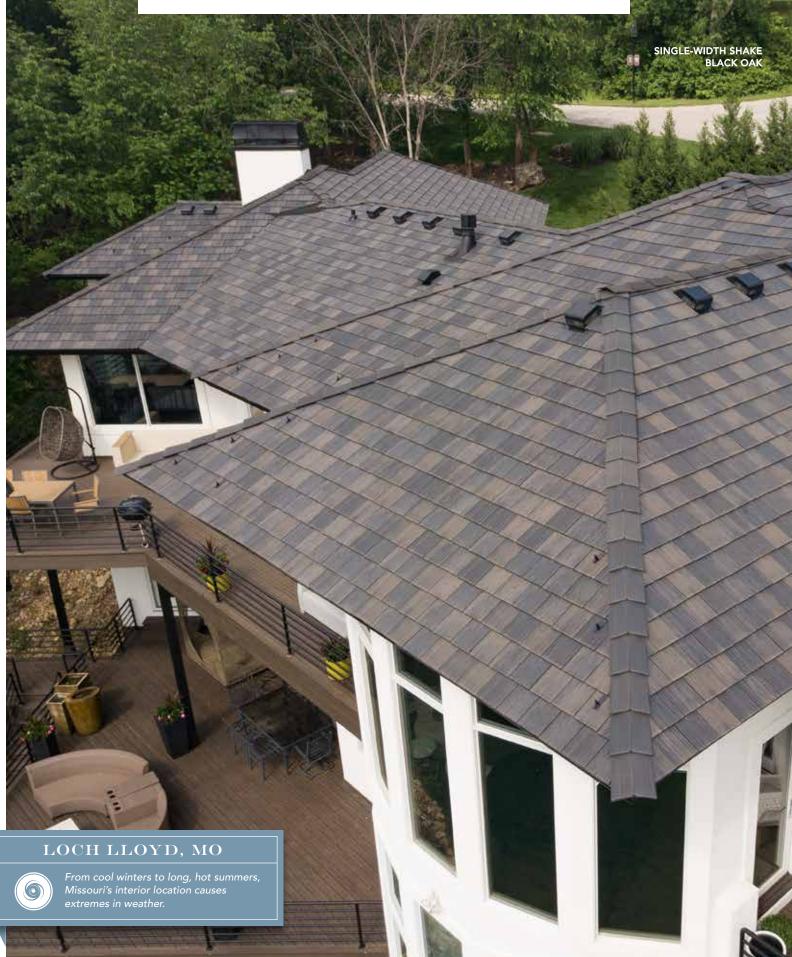

## CHICAGO, ILLINOIS

The Windy City probably got its name from an abundance of political banter. Nevertheless, Chicago faces its share of winter weather and a violent freeze and thaw cycle.

ALSO AVAILABLE IN COOL ROOF COLOR  $(\mathbf{CR})$ 

Everything you love about shake ... without the headaches or the heartaches.

DaVinci Multi-Width Shake recalls the craftsmanship and authenticity of natural, hand-split cedar shake with the advantages of color stability and a lifetime warranty. These deep-grained, multiple-width tiles are available in nine standard color blends.