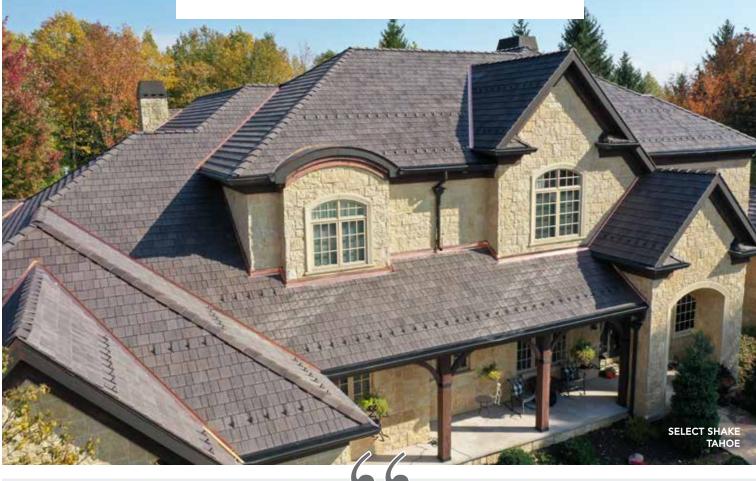

#### SELECT SHAKE

Created from real cedar profiles, Select Shake gives your home the beauty of authentic wood while remaining maintenance-free. The versatile design provides a worry-free, best-in-class roof that speeds up installation with the look of multi-width shake.

SELECT SHAKE ...... Page 24