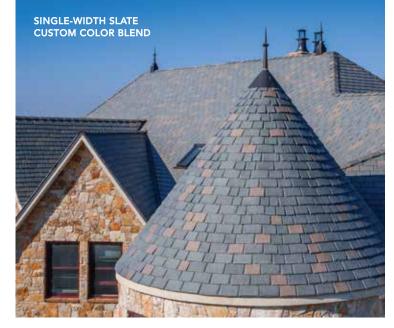

## SINGLE-WIDTH SLATE

Some homes were created with the promise of a slate roof in mind. DaVinci's Single-Width Slate delivers on that promise with its astonishing versatility. Our single-width tile construction streamlines installation but still enables the flexibility of straight or staggered appearances.

ALSO AVAILABLE IN COOL ROOF COLOR  $(\mathbf{CR})$ 

It feels right.

We've gone back to the past to ensure a beautiful future for your home.

THIS COMPOSITE PRODUCT COMES IN AT A VERY COMPETITIVE PRICE POINT WITHOUT ANY SACRIFICE IN QUALITY OR PERFORMANCE. HOMEOWNERS LIKE THAT IT MATCHES THE LOOK OF A SINGLE-WIDTH SLATE OPTION WHILE ADDING VALUE TO THEIR HOME.