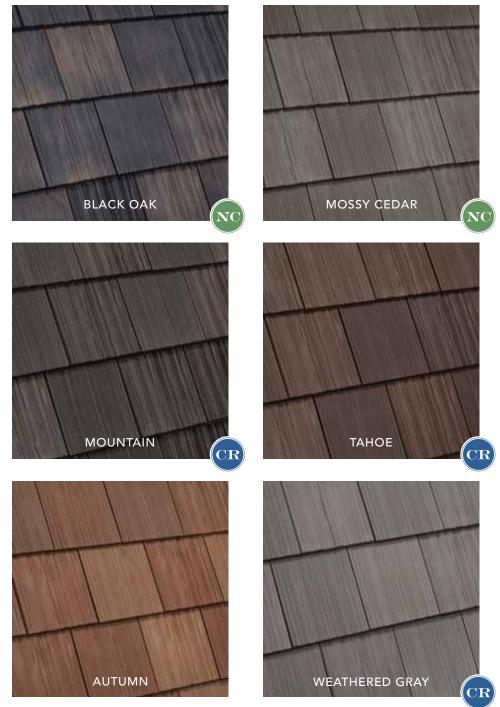

Our commitment TO COLOR

Nobody offers you more color options than DaVinci-your only limitation is your imagination. Our industry-leading standard color palette is just the beginning. As our name implies, our ability to blend colors and create drama is unparalleled. So whether you're selecting a single color or opting for one of our expertly-crafted VariBlends,<sup>™</sup>we've got you covered. When it comes to bringing out the best in your home...leave it to DaVinci.

### THE DAVINCI NATURE CRAFTED **COLLECTION<sup>™</sup>**

The DaVinci Nature Crafted Collection is our most ambitious foray into color development to date. Our advanced technology has simulated the warmth and softness of a patina previously only created by time and exposure to the elements. Our Nature Crafted Collection captures the look of a moment and retains it for decades.

Look for the Nature Crafted Collection symbol and experience the industry's most advanced color technology yet.

#### JUST LIKE NATURE

DaVinci's proprietary VariBlend<sup>™</sup> manufacturing process creates subtle color variations from one tile to the next. The nuanced shifts result in the most natural-looking composite roof you can buy.

3

Our color blend options consist of as few as one to as many as eight individual colors to create a dynamic range of results.

Cool roofs BUILT TO BE COOL AND STAY THAT WAY

DaVinci Cool Roof tiles reflect sunlight and heat away from the home. Higher emissivity and reflectivity rates lead to greater reductions in the cooling load and in return increase energy efficiency.

Look for the Cool Roof symbol for options that can increase energy efficiency in your home.