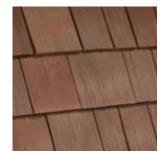

# DAVINCI SHAKE

If you love the look of cedar shake, there's no reason to shy away from it. Whether you're building a new home or replacing an existing shake roof, DaVinci eliminates the pesky concerns of ongoing maintenance and lets your heart get exactly what it wants.

**MULTI-WIDTH** Achieve the authentic look of rough-hewn, hand-split cedar shake with subtle color shifts and randomly-staggered overlaps.

Everything you love about shake ... without the headaches or the heartaches.

DaVinci Multi-Width Shake recalls the craftsmanship and authenticity of natural, hand-split cedar shake with the advantages of color stability and a lifetime warranty. These deep-grained, multiple-width tiles are available in nine standard color blends.