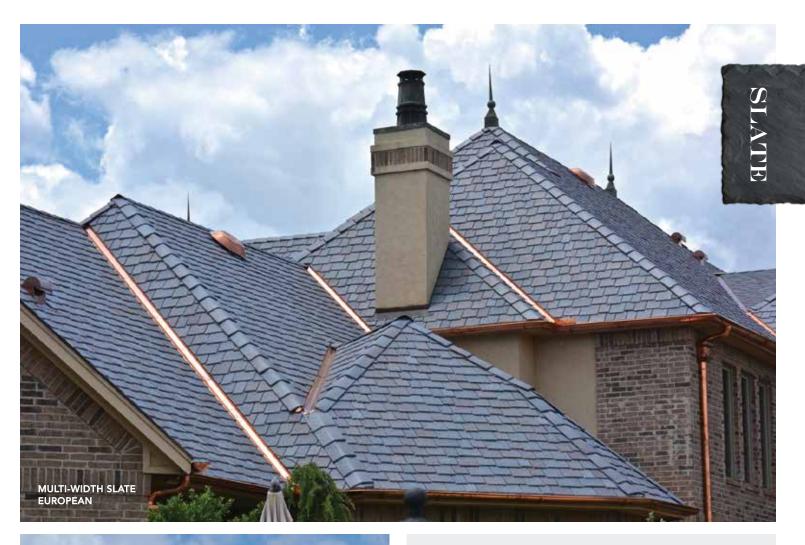

## DAVINCI SLATE

Historically, attaining the luxurious look of natural slate hasn't been easy. The cost, the weight and the required army of skilled tradesmen made the installation process complicated and costly. Thanks to the genius of DaVinci, the look of slate is more viable than ever.

MULTI-WIDTH Multi-width tiles provide the greatest degree of authenticity and flexibility.

SINGLE-WIDTH Single-width tiles reduce material and

speed up installation time without

compromising style.

PROVINCE The look of slate at a fraction of the cost and weight.