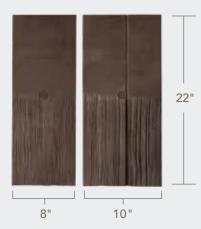

#### **SELECT SHAKE**

Our versatile design replicates the look of authentic cedar on 8" and 10" tiles for a best-in-class roof.

DaVinci Shake

|              | WIDTHS                | THICKNESS<br>AT BUTT | WEIGHT/SQUARE               |
|--------------|-----------------------|----------------------|-----------------------------|
| MULTI-WIDTH  | 9", 8",<br>7", 6", 4" | 5/8"                 | 10" (300 lbs), 9" (333 lbs) |
| SINGLE-WIDTH | 9"                    | 5/8"                 | 10" (297 lbs), 9" (330 lbs) |
| SELECT SHAKE | 8", 10"               | 5/8"                 | 10" (284 lbs), 9" (316 lbs) |