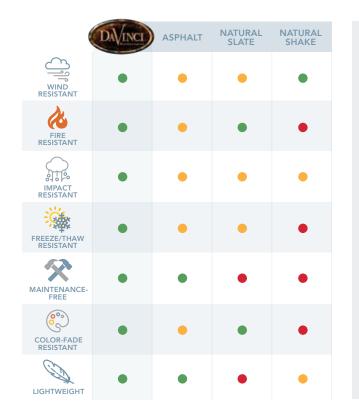

STRENGTH **AVERAGE WEAKNESS** 

Building Code & Testing Approvals: ICC-ES ESR-2119; Miami-Dade County, FL; CA Title 24; Texas Dept. of Insurance; LEED contribution; Class A Fire; Class 4 Impact; WUI; and CCMC 14094-R