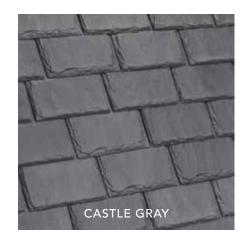

d tradesmen made the installation process complicated and costly. Thanks to the genius of DaVinci, the look of slate is more viable than ever.



MULTI-WIDTH Multi-width tiles provide the greatest degree of authenticity and flexibility.





SINGLE-WIDTH Single-width tiles reduce material and

speed up installation time without

compromising style.

PROVINCE The look of slate at a fraction of the cost and weight.



## MULTI-WIDTH SLATE





































## SINGLE-WIDTH SLATE



Some homes were created with the promise of a slate roof in mind. DaVinci's Single-Width Slate delivers on that promise with its astonishing versatility. Our single-width tile construction streamlines installation but still enables the flexibility of straight or staggered appearances.













ALSO AVAILABLE IN COOL ROOF COLOR  $(\mathbf{CR})$ 

It feels right.











We've gone back to the past to ensure a beautiful future for your home.





THIS COMPOSITE PRODUCT COMES IN AT A VERY COMPETITIVE PRICE POINT WITHOUT ANY SACRIFICE IN QUALITY OR PERFORMANCE. HOMEOWNERS LIKE THAT IT MATCHES THE LOOK OF A SINGLE-WIDTH SLATE OPTION WHILE ADDING VALUE TO THEIR HOME.





ALSO AVAILABLE IN COOL ROOF COLOR

Province Slate tiles add the classic look of authentic slate to any residence. Just as important, low maintenance makes life easier for homeowners and fade-resistant color stability assures long-lasting beauty.





66

RYAN, ROOFING CONTRACTOR







DAVINCI SLATE FITS WELL WITH MY TRADITIONALLY-BASED AND FRENCH PROVINCIAL **DESIGNS. HOMEOWNERS REALLY** LIKE THE DETAILED LOOK