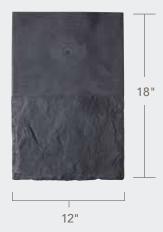

#### SINGLE-WIDTH

Single-width tiles add a budget-friendly touch of tradition to your home in either a straight or staggered pattern. The uniform tile size and impact-resistant composite construction work to reduce waste and speed up installation.

| SINGLE-WIDTH | SLATE | Page 14 |
|--------------|-------|---------|
| SINGLE-WIDTH | SHAKE | Page 26 |

## SINGLE-WIDTH SLATE

Some homes were created with the promise of a slate roof in mind. DaVinci's Single-Width Slate delivers on that promise with its astonishing versatility. Our single-width tile construction streamlines installation but still enables the flexibility of straight or staggered appearances.

#### **CREATING EXPOSURE**

Straight or staggered tile coursing is a personal choice. Although budget and architectural style will enter into the equation, personal preference is typically the final determining factor. With DaVinci Multi-Width and Single-Width tiles, you have the greatest ability to vary tile placement. Province Slate tiles must be installed at an 8" exposure.