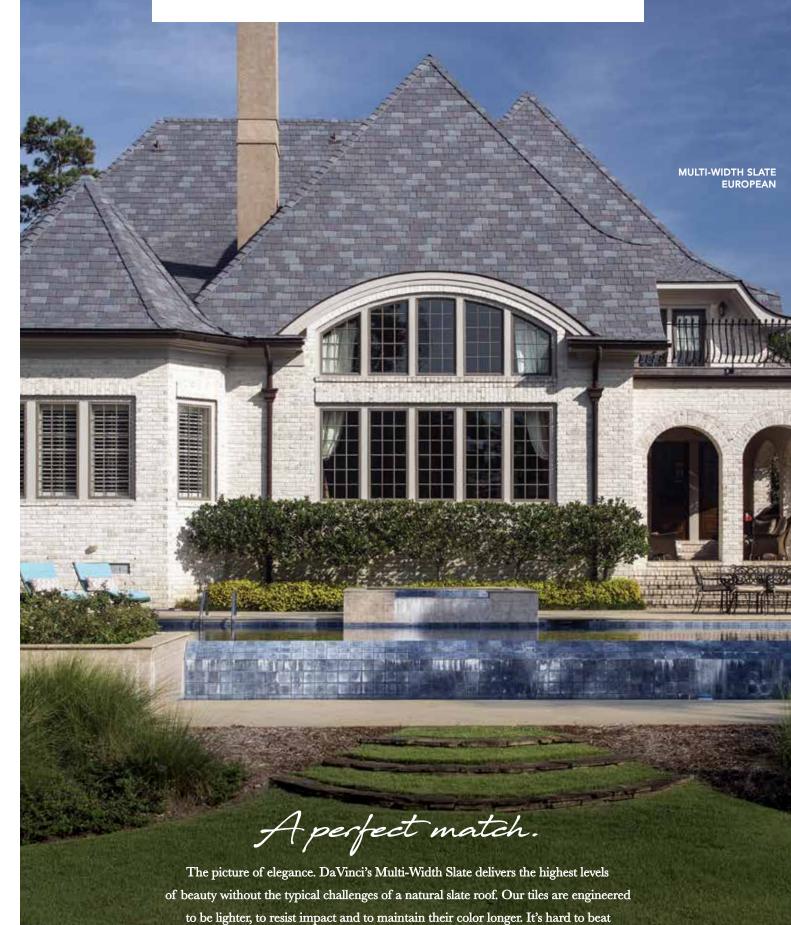

## MULTI-WIDTH SLATE

#### MULTI-WIDTH

Our most authentic-looking and versatile option, DaVinci's Multi-Width tiles set the high mark for luxury. Laying tiles of multiple widths in a straight or staggered pattern creates the most natural, non-repeating appearance possible.