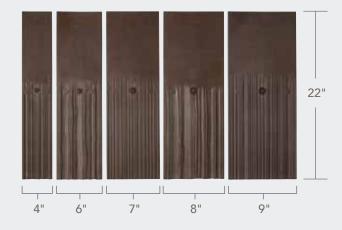

**MULTI-WIDTH** Achieve the authentic look of rough-hewn, hand-split cedar shake with subtle color shifts and randomly-staggered overlaps.

DaVinci Shake

|              | WIDTHS                | THICKNESS<br>AT BUTT | WEIGHT/SQUARE               |
|--------------|-----------------------|----------------------|-----------------------------|
| MULTI-WIDTH  | 9", 8",<br>7", 6", 4" | 5/8"                 | 10" (300 lbs), 9" (333 lbs) |
| SINGLE-WIDTH | 9"                    | 5/8"                 | 10" (297 lbs), 9" (330 lbs) |
| SELECT SHAKE | 8", 10"               | 5/8"                 | 10" (284 lbs), 9" (316 lbs) |