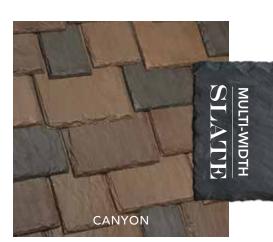

#### MULTI-WIDTH

Our most authentic-looking and versatile option, DaVinci's Multi-Width tiles set the high mark for luxury. Laying tiles of multiple widths in a straight or staggered pattern creates the most natural, non-repeating appearance possible.

MULTI-WIDTH Multi-width tiles provide the greatest degree of authenticity and flexibility.

SINGLE-WIDTH Single-width tiles reduce material and

speed up installation time without

compromising style.

PROVINCE The look of slate at a fraction of the cost and weight.

## MULTI-WIDTH SLATE