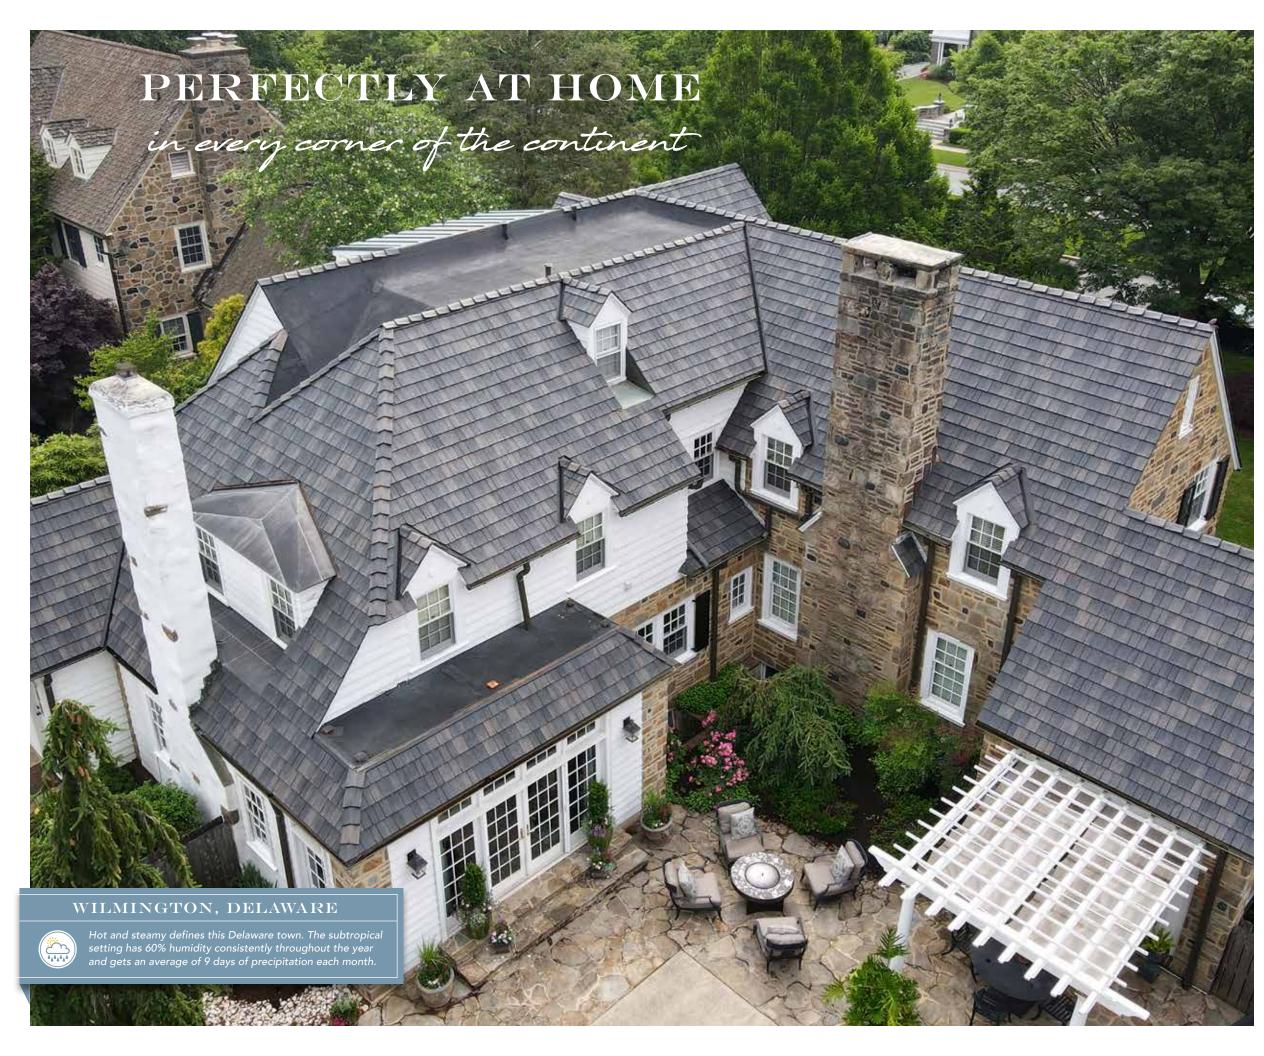

# WHAT'S BEHIND THE BEAUTY IS

nenins

Every region of North America presents challenges to the exterior of your home. Mother Nature's fury is universal.

With the damaging effects of sun, hail, gale-force winds and freeze and thaw cycles, roofing materials are at odds with the weather year-round.

DaVinci's unique composite construction outperforms both natural slate and cedar shake with a Class A Fire Rating, Class 4 Impact Rating and a 110 MPH

Wind Rating. But the real genius of a DaVinci roof lies in its ability to provide lasting beauty and a constant source of pride.