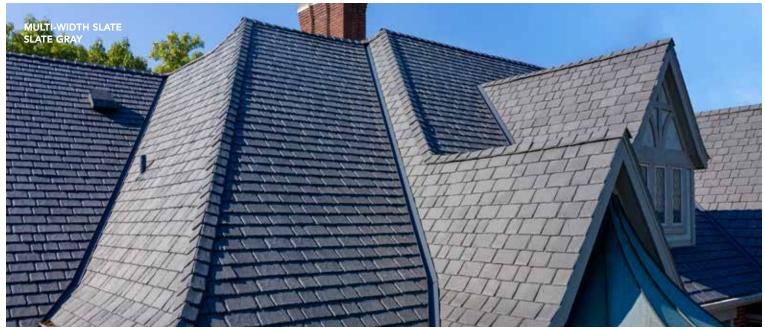

## MULTI-WIDTH SLATE

#### MULTI-WIDTH

Our most authentic-looking and versatile option, DaVinci's Multi-Width tiles set the high mark for luxury. Laying tiles of multiple widths in a straight or staggered pattern creates the most natural, non-repeating appearance possible.