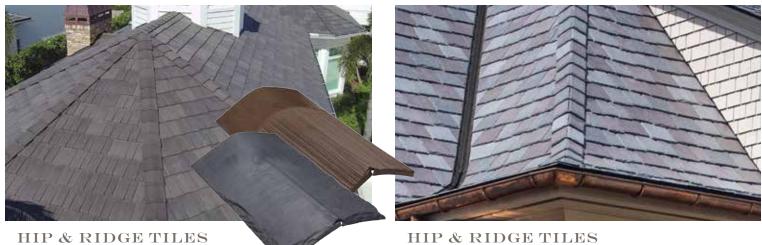

**ONE-PIECE** 

**RAKE TILES** 

For a finished look and a lifetime of enhanced performance, DaVinci makes a full offering of specialized accessory pieces in every standard color we offer.

**TWO-PIECE** 

TURRET KITS

Multi-Width and Single-Width Slate can be installed at 6", 7", 71/2" and 8" exposure.