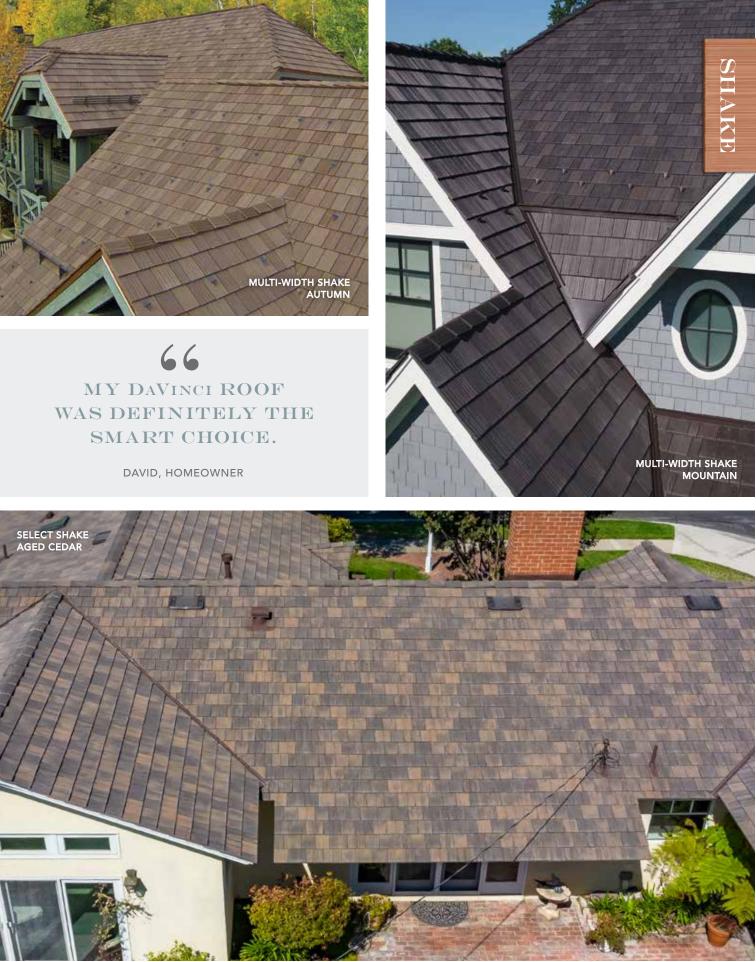

# DAVINCI SHAKE

If you love the look of cedar shake, there's no reason to shy away from it. Whether you're building a new home or replacing an existing shake roof, DaVinci eliminates the pesky concerns of ongoing maintenance and lets your heart get exactly what it wants.

Everything you love about shake ... without the headaches or the heartaches.

DaVinci Multi-Width Shake recalls the craftsmanship and authenticity of natural, hand-split cedar shake with the advantages of color stability and a lifetime warranty. These deep-grained, multiple-width tiles are available in nine standard color blends.

The beauty of natural shake ... but ours is for keeps.

MOUNTAIN

DaVinci's Select Shake provides the craftsmanship and authenticity of natural, hand-split cedar shake with the advantages of color stability and a lifetime warranty. Meet your vision and make your dream home a reality with our versatile design.