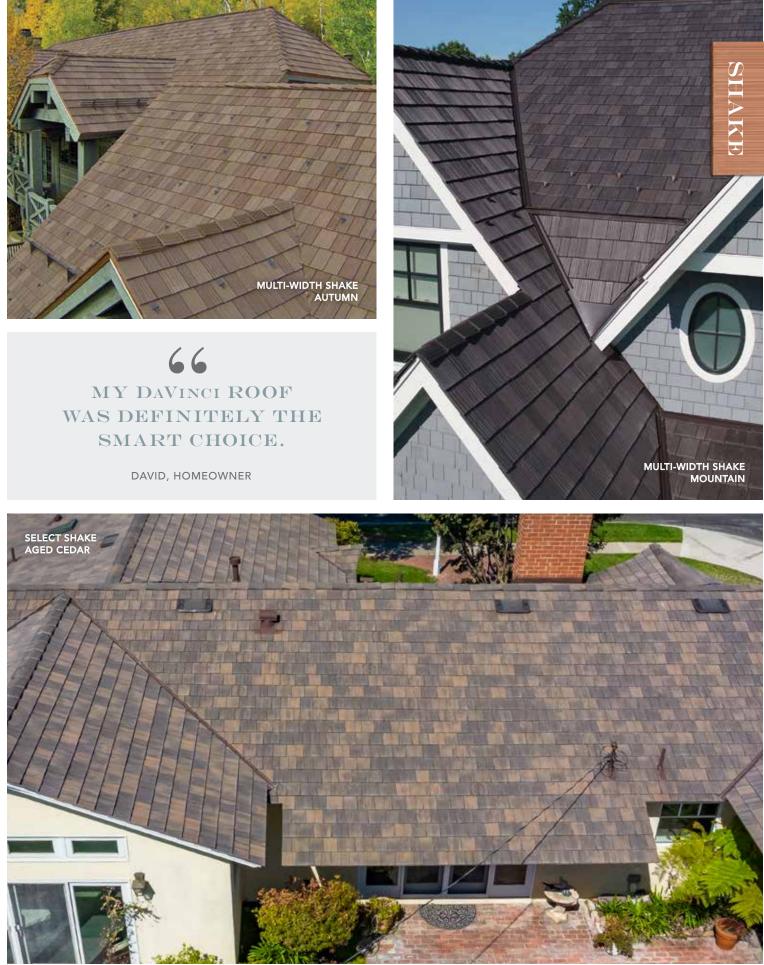

# DAVINCI SHAKE

If you love the look of cedar shake, there's no reason to shy away from it. Whether you're building a new home or replacing an existing shake roof, DaVinci eliminates the pesky concerns of ongoing maintenance and lets your heart get exactly what it wants.

Everything you love about shake ... without the headaches or the heartaches.

DaVinci Multi-Width Shake recalls the craftsmanship and authenticity of natural, hand-split cedar shake with the advantages of color stability and a lifetime warranty. These deep-grained, multiple-width tiles are available in nine standard color blends.

The beauty of natural shake ... but ours is for keeps.

MOUNTAIN

DaVinci's Select Shake provides the craftsmanship and authenticity of natural, hand-split cedar shake with the advantages of color stability and a lifetime warranty. Meet your vision and make your dream home a reality with our versatile design.